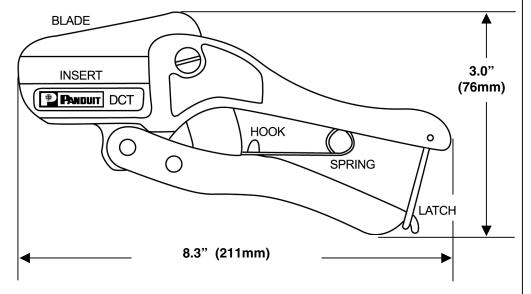

## NOTES:

- Cuts any PANDUCT Wiring Duct or Cover, and Heat Shrink Tubing
- Provides a smooth burr-free cut for all types of slotted wall duct and cover
- Spring open handles
- Heavy duty steel tool

**WEIGHT:** .71 lb./ea. (324 gm./ea.)

## **DIMENSIONS ARE FOR REFERENCE ONLY**